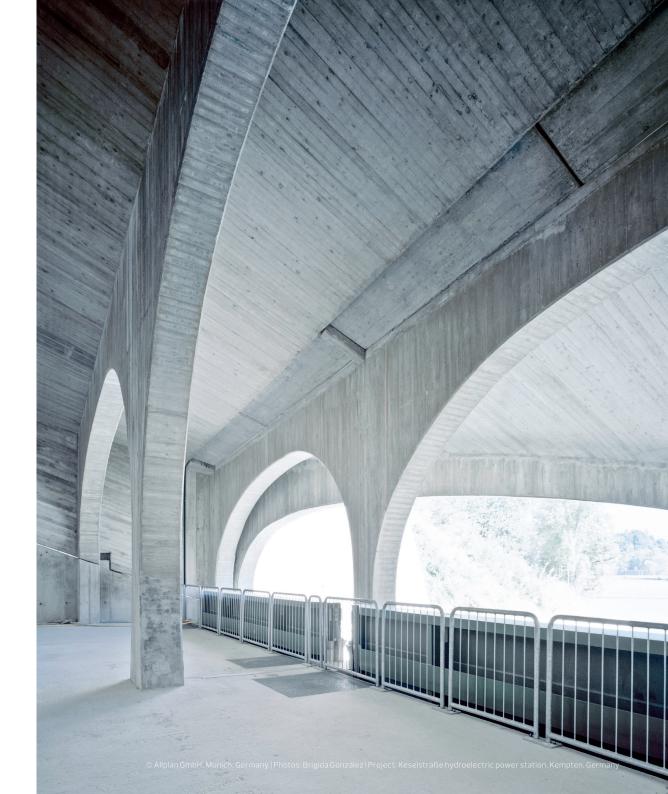

#### **ACCURATELY MODEL INTRICATE** SHAPES

With Allplan Engineering Civil you can create complex and curved shapes without any limitations.

Thanks to the integrated powerful Parasolid® modeling kernel from Siemens PLM Software your 3D model becomes more precise and you gain in flexibility when modifying 3D solids. At the same time the data size decreases which leads to better performance.

#### RAPIDLY REINFORCE 3D COMPLEX STRUCTURES

Allplan Engineering Civil is particularly suitable for 3D general arrangement and reinforcement design of complex constructions.

Even the reinforcement of double-curved supporting structures with varying crosssections, such as for bridge structures, is generated within the shortest of times in 3D.

#### EASILY DEFINE LONGITUDINAL AND TRANSVERSE SECTIONS

With Allplan Civil Engineering geometrically correct sections can be generated not just along straight lines but also along arcs, clothoids and splines with only a few clicks.