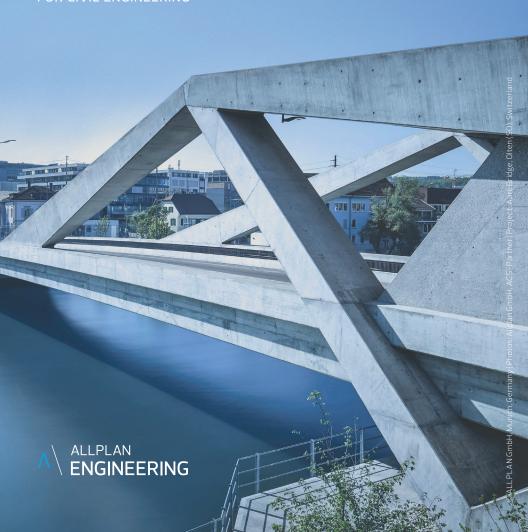

### ALLPLAN ENGINEERING CIVIL RAISE YOUR LEVEL

Allplan Engineering Civil is the ultimate BIM solution for civil engineers and draftsmen designing bridges and civil projects. Concrete structures with complex geometries, can be fully modeled, reinforced and detailed quickly and efficiently. Speed up your work:

#### RAPIDLY REINFORCE 3D COMPLEX STRUCTURES

Allplan Engineering Civil is particularly suitable for 3D general arrangement and reinforcement design of complex constructions.

Even the reinforcement of double-curved supporting structures with varying crosssections, such as for bridge structures, is generated within the shortest of times in 3D.

THE WORK OF WEEKS IS REDUCED TO A FEW HOURS